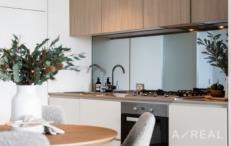

The light-filled central living and dining zone has air conditioning for year-round comfort and stylish engineered timber floors. You'll love the galley kitchen with stone top benches, mirrored splashback, and high-end stainless steel appliances.