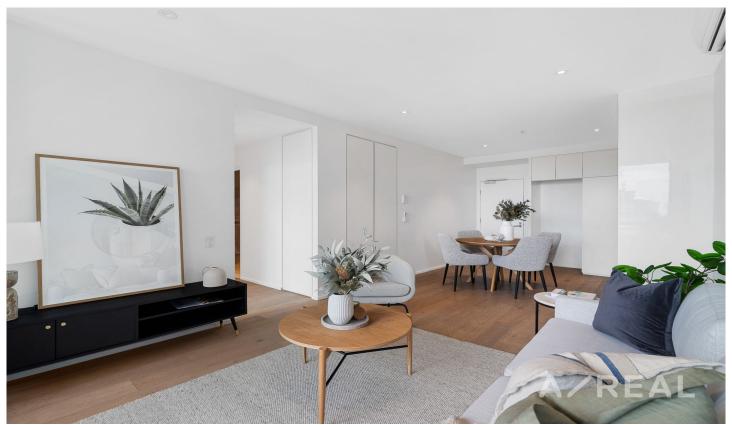

The light-filled central living and dining zone has air conditioning for year-round comfort and stylish engineered timber floors. You'll love the galley kitchen with stone top benches, mirrored splashback, and high-end stainless steel appliances.

Both bedrooms and the living area enjoy fantastic city views with a floor-to-ceiling vista of the skyline and the

2 🕒 2 🔓 1 🚘

**Price** : \$650,000-\$695,000

Building Size: 70 sqm

View : https://www.areal.com.au/sale/vic/inner-