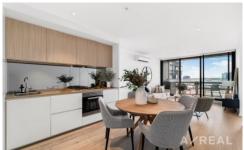

The light-filled central living and dining zone has air conditioning for year-round comfort and stylish engineered timber floors. You'll love the galley kitchen with stone top benches, mirrored splashback, and high-end stainless steel appliances.