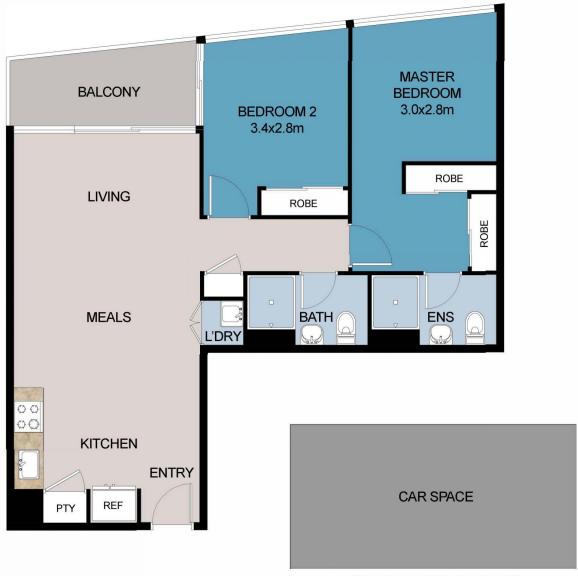

## 1610S/883 Collins Street Docklands VIC

Situated in the heart of Docklands this two-bedroom, two-bathroom, executive apartment has a prime location with easy access to the CBD and a fabulous lifestyle on offer. Luxuriously appointed with all you need this unit has a spacious layout and quality fittings throughout. Step outside to a private balcony for alfresco entertaining and take in the city views from all angles.

The light-filled central living and dining zone has air conditioning for year-round comfort and stylish engineered timber floors. You'll love the galley kitchen with stone top benches, mirrored splashback, and high-end stainless steel appliances.

Both bedrooms and the living area enjoy fantastic city views with a floor-to-ceiling vista of the skyline and the

2 🕒 2 🔓 1 🚘

**Price** : \$650,000-\$695,000

Building Size: 70 sqm

View : https://www.areal.com.au/sale/vic/inner-