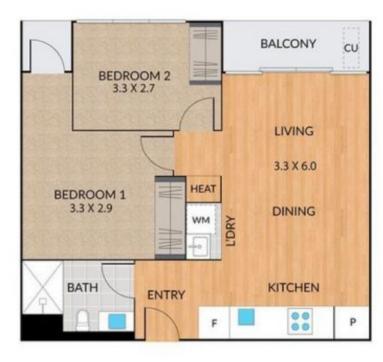

## 329/555 St Kilda Road Melbourne VIC

This 2 bedroom, 1 bathroom apartment is situated on the 3rd floor of the architecturally designed and highly sought after Parque Building.

Accommodation includes 2 carpeted bedrooms complete with built in robes, and a carpeted open plan kitchen/dining/lounge which opens on to the balcony perfect for alfresco dining. The tiled bathroom, central European laundry and study space complete the dwelling. The kitchen offers stone benches, feature splashback and lighting and stainless steel Miele appliances.