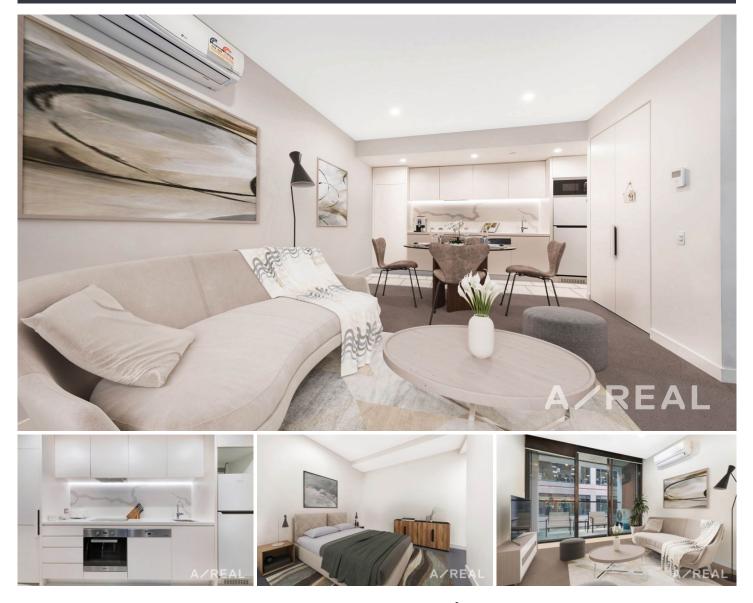

## 329/555 St Kilda Road Melbourne VIC

This 2 bedroom, 1 bathroom apartment is situated on the 3rd floor of the architecturally designed and highly sought after Parque Building.

Accommodation includes 2 carpeted bedrooms complete with built in robes, and a carpeted open plan kitchen/dining/lounge which opens on to the balcony perfect for alfresco dining. The tiled bathroom, central European laundry and study space complete the dwelling. The kitchen offers stone benches, feature splashback and lighting and stainless steel Miele appliances.